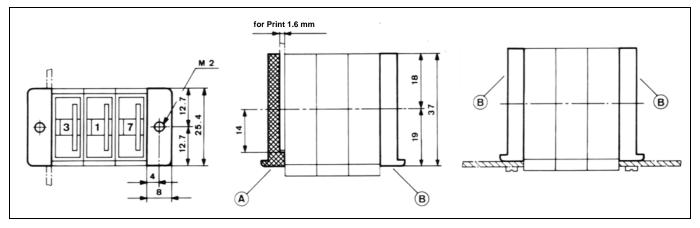

# Data Sheet

### **Brackets**

The brackets enable mounting of switches and displays of the T-system directly to the frontpanel.

The brackets are delivered with square nuts M 2.



#### Dimensions



### **Order Number Configuration**

| Туре ① |   | Version           | 0 |   |
|--------|---|-------------------|---|---|
| 317    | Α | for PCB inclusion |   | 2 |
|        | в | normal            |   | 3 |

black

③ Colour of housing

0



|   | 1 |   | 2 | 3 |
|---|---|---|---|---|
| 3 | 1 | 7 |   | 0 |

① Type

② Version

③ Housing black

## 3 1 7 2 0

#### Order number (example )

Bracket, Version A, black housing (Recess for PCB)

Specifications are subject to change without notice.