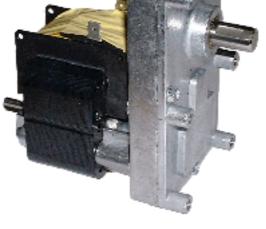

The heavyweight of our range, the FBT3 is a low

speed, high torque unit designed with pellet

burners and fresh brew vending systems in mind, although it is equally suited for many other applications. High quality engineering

ensures quiet running and a long life.

| Cat No.      | Dim A | Dim B |
|--------------|-------|-------|
| FBS/FBL11 T3 | 13    | 65    |
| FBS/FBL12 T3 | 19    | 71    |
| FBS/FBL13 T3 | 25    | 77    |
| FBS/FBL14 T3 | 32    | 84    |
| FBS/FBL15 T3 | 38    | 90    |

FB T3 Series

FBD T3 Series