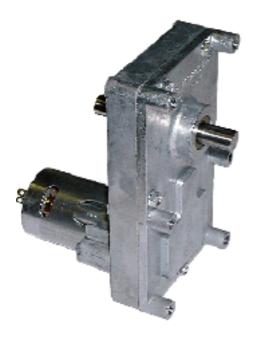

size

Speed Range: 1 - 50rpm

29.3 **Diameter and** length of shaft made to customer requirements 84.1 69.85 Ø36.0 60.3 17.5  $\bigcirc$  $\bigcirc$ 30.15 90.0 30.15 119.0  $\bigcirc$ ۲ 26.5 29.3 49.2 42.8 6 6 mounting holes - thread to suit 0 customers requirements 76.2 8.1 Ð А В

The heavyweight of our range, the FBT3 is a low

speed, high torque unit designed with pellet

burners and fresh brew vending systems in mind, although it is equally suited for many other applications. High quality engineering

ensures quiet running and a long life.

| Cat No.      | Dim A | Dim B |
|--------------|-------|-------|
| FBS/FBL11 T3 | 13    | 65    |
| FBS/FBL12 T3 | 19    | 71    |
| FBS/FBL13 T3 | 25    | 77    |
| FBS/FBL14 T3 | 32    | 84    |
| FBS/FBL15 T3 | 38    | 90    |



FB T3 Series



FBD T3 Series